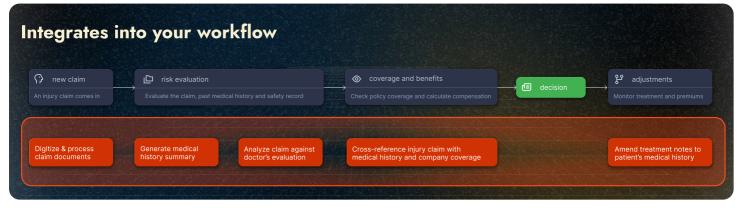

## Your claims adjudicators need a friend!

Friendly is a robotic cognition platform for automating the tedious parts of the workers' compensation workflows. We help you analise medical, legal and claim documents, find injury patterns, prevent fraud and make the right decision.

Process claims up to 80% faster with workflow automation.

Friendly automates digitalization of employee handbooks and compares contracted benefits with the information extracted from the medical evidence

Arrive at the correct decision faster than ever!