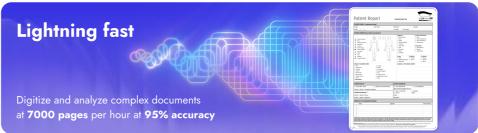

Process claims up to 80% faster with workflow automation.

Friendly automates digitalization of employee handbooks and compares contracted benefits with the information extracted from the medical evidence