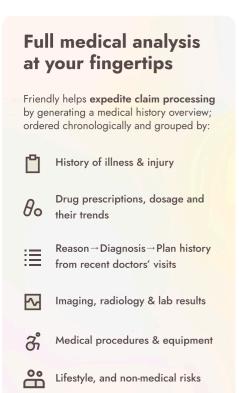

## Your claims adjudicators need a friend!

Friendly is a robotic cognition platform for automating the tedious parts of the workers' compensation workflows. We help you analise medical, legal and claim documents, find injury patterns, prevent fraud and make the right decision.